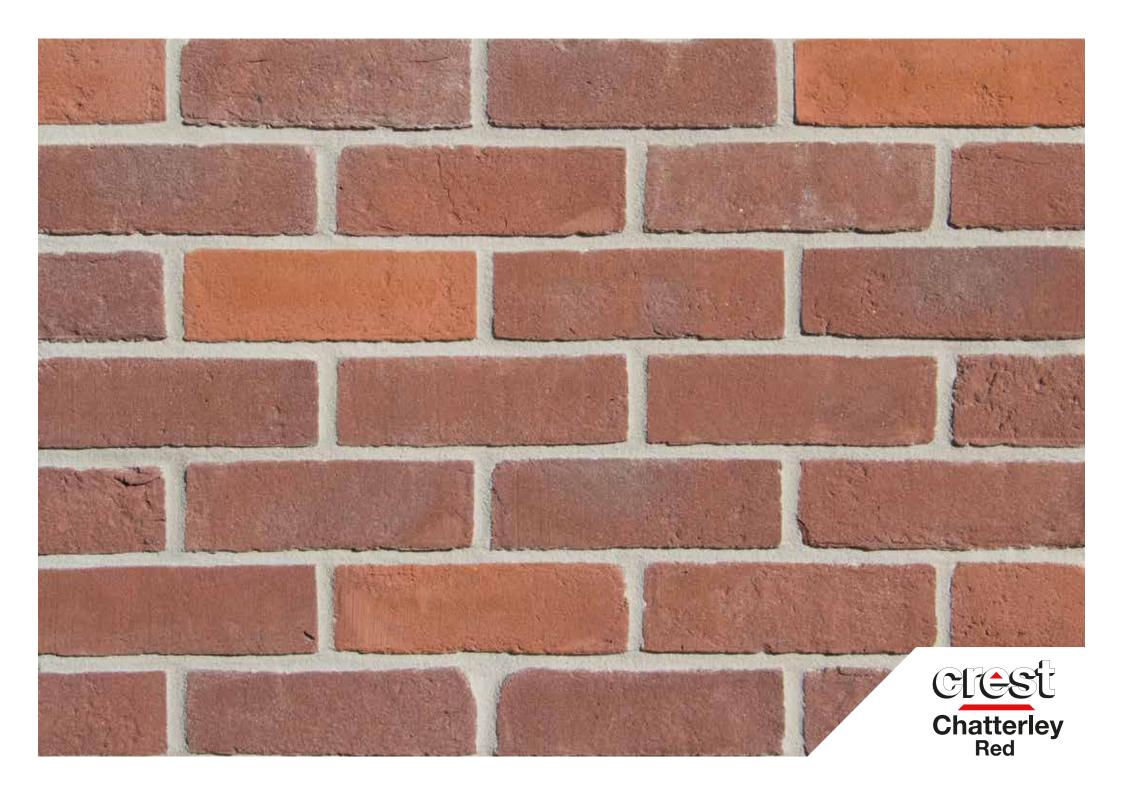

## **Chatterley Red**

**size** 65mm

compressive strength ≥ 20N/mm<sup>2</sup>

water absorption ≤ 15%

**durability** FL / F2

weight per pack 65mm: 1150kg

**pack size** 65mm: 540

active soluble salts content S2