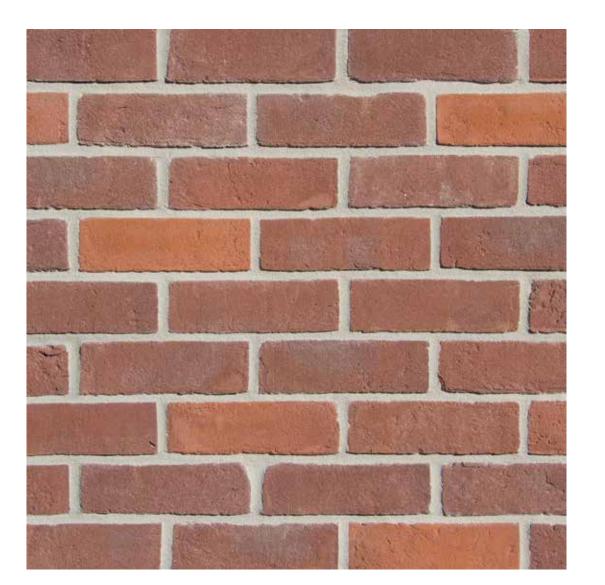

## **Chatterley Red**

**size** 65mm

compressive strength ≥ 20N/mm<sup>2</sup>

water absorption ≤ 15%

**durability** FL / F2

weight per pack 65mm: 1150kg

**pack size** 65mm: 540

active soluble salts content S2